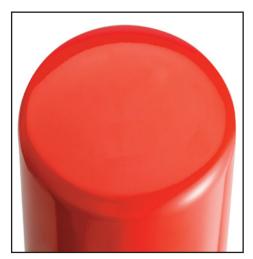

## BALDWIN FILTERS WITH TEXTURED PAINT

**Textured Paint Surface** 

**Standard Paint Surface** 

The B7299-TX, as well as the standard version B7299, is a high efficiency lube spin-on. The B7299-TX was specially produced with a textured paint covering the entire surface of the filter from dome to baseplate.

The textured surface allows for a better grip and greater control while handling the filter during installation and removal when:

- · Hands are covered with oil
- · Exterior of filters are covered with fluids
- · Weather conditions are extreme and gloves are worn
- · Filter locations on equipment are hard to access