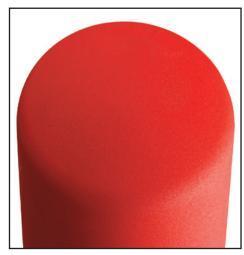

## BALDWIN FILTERS WITH TEXTURED PAINT

**Textured Paint Surface** 

**Standard Paint Surface** 

The B7299-TX, as well as the standard version B7299, is a high efficiency lube spin-on. The B7299-TX was specially produced with a textured paint covering the entire surface of the filter from dome to baseplate.

The textured surface allows for a better grip and greater control while handling the filter during installation and removal when:

- · Hands are covered with oil
- · Exterior of filters are covered with fluids
- · Weather conditions are extreme and gloves are worn
- · Filter locations on equipment are hard to access