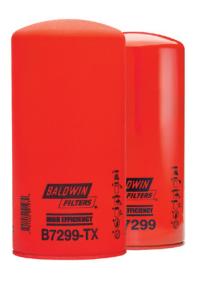

## BALDWIN FILTERS WITH TEXTURED PAINT

**Textured Paint Surface** 

**Standard Paint Surface** 

The B7299-TX, as well as the standard version B7299, is a high efficiency lube spin-on. The B7299-TX was specially produced with a textured paint covering the entire surface of the filter from dome to baseplate.

The -TX filters (B7299-TX and BF7639-DTX) are currently not included in the Baldwin product line, but are available via special order. Please contact your Baldwin District Sales Manager for more information on this product.